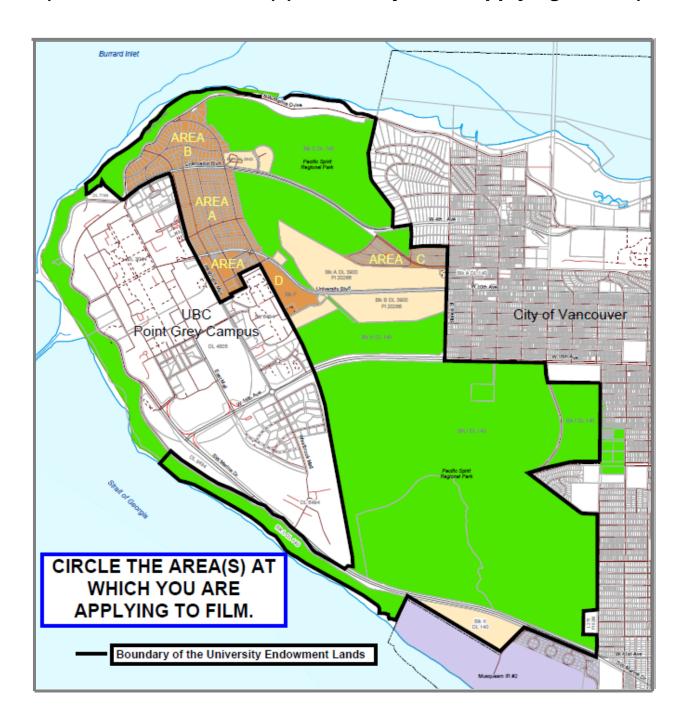

# University Endowment Lands Boundary Map

(Please circle the area(s) at which you are applying to film.)